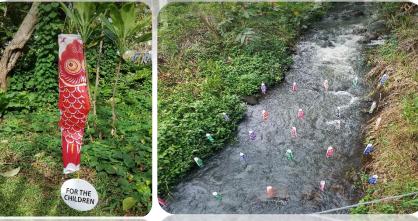

# KOINOBORI KAUA'I ZOZZ

Our voluntary sign-in form showed that more than 600 people visited Kapaia Foundation's Koinobori Kaua'i 2022 display from April 23 -May 20. Guests came from as close as Hanama'ulu to as far as Austria.

We managed to create a new display, stringing 11 rows of koinobori to appear as though they were swimming up Hanama'ulu Stream. Like our forefathers, the koi fish, swimming courageously upstream, is strong and determined, demonstrating traits we desire for ourselves and our children.