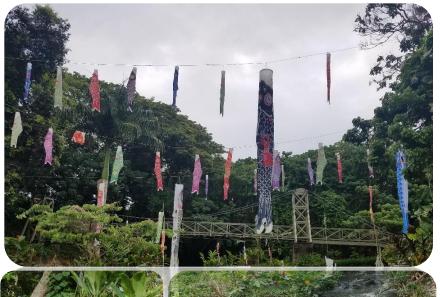

# KOINOBORI KAUA'I ZOZZ

Our voluntary sign-in form showed that more than 600 people visited Kapaia Foundation's Koinobori Kaua'i 2022 display from April 23 -May 20. Guests came from as close as Hanama'ulu to as far as Austria.

We managed to create a new display, stringing 11 rows of koinobori to appear as though they were swimming up Hanama'ulu Stream. Like our forefathers, the koi fish, swimming courageously upstream, is strong and determined, demonstrating traits we desire for ourselves and our children.