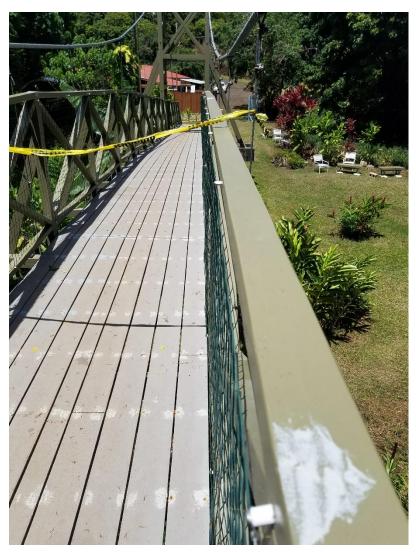

# **Kapaia Swinging Bridge Maintenance and Repairs**

Since being rebuilt in 2018, members of Kapaia Foundation have been diligent in maintaining the historic Kapaia Swinging Bridge. We regularly blow and sweep off the monkeypod leaves and

flowers from the walking deck. Periodically, we cut back the overgrowth surrounding the bridge. Still, after 4 years, the structure is in need of preventive repairs. Nails are rusting, some railings are loose and the wire fence guards are coming apart. Our Board of Directors voted to fix the bridge as needed, rather than wait until work becomes major and more expensive. St. John

Enterprises has started repair work and will continue as the need arises. We are grateful to Kimo St. John for his expertise, dedication and for volunteering his labor.