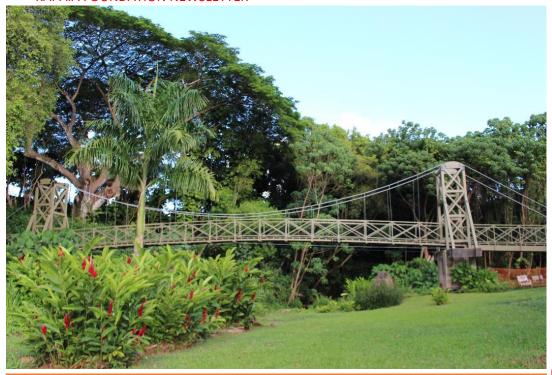

# **Kapaia Swinging Bridge Maintenance and Repairs**

Since being rebuilt in 2018, members of Kapaia Foundation have been diligent in maintaining the historic Kapaia Swinging Bridge. We regularly blow and sweep off the monkeypod leaves and

flowers from the walking deck. Periodically, we cut back the overgrowth surrounding the bridge. Still, after 4 years, the structure is in need of preventive repairs. Nails are rusting, some railings are loose and the wire fence guards are coming apart. Our Board of Directors voted to fix the bridge as needed, rather than wait until work becomes major and more expensive. St. John

Enterprises has started repair work and will continue as the need arises. We are grateful to Kimo St. John for his expertise, dedication and for volunteering his labor.